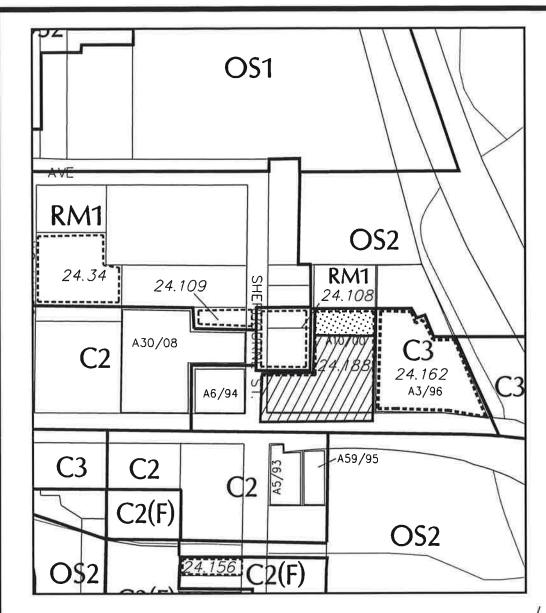

## NOW THEREFORE THE MUNICIPAL COUNCIL OF THE CORPORATION OF THE TOWN OF ORANGEVILLE ENACTS AS FOLLOWS:

- 1. THAT Zoning Map B4 is hereby amended in accordance with Schedule "A" hereto;
- 2. AND THAT Section 24 of By-law 22-90, as amended, is hereby further amended by adding the following thereto:
  - "24.188 Notwithstanding the provisions of Section 16.1 (Permitted Uses), a "pharmacy or drug store" shall also be permitted in conjunction with the other uses permitted on the property municipally known as 25 Broadway and zoned Service Commercial (C3) zone, special provision 24.188.

Notwithstanding Section 2 (Definitions) the following definition shall apply to the lands zoned Service Commercial (C3) zone, special provision 24.188:

"PHARMACY OR DRUG STORE" means a retail store in which prescription drugs are dispensed and in which, among other things, non-prescription medicines, health and beauty products, and associated sundry items, may be sold."

PASSED THE 9th DAY OF August 2010

MAYOR

SPECIAL PROVISION 24.188 TO BE ADDED TO SUBJECT LANDS

LANDS TO BE REZONED FROM OPEN SPACE CONSERVATION (OS2) ZONE TO SERVICE COMMERCIAL (C3) ZONE, S.P. 24.188

**ZONING MAP NO. B4**